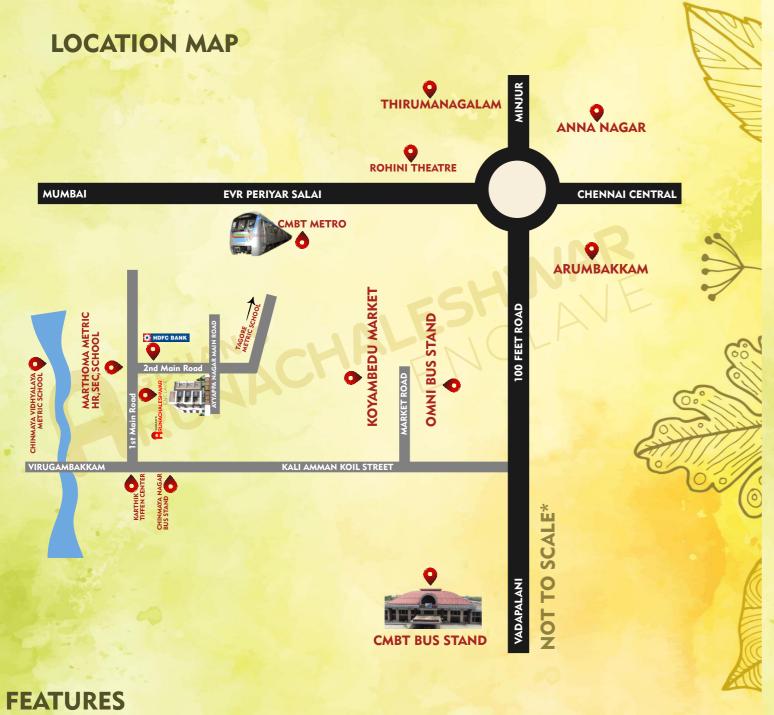

# The Koyambedu Metro Station Is On The Green Line Of The Chennai Metro

This metro station is located in the west of Chennai city, known as the Koyambedu. It is a central hub in the city.

The locality around the Koyambedu area has houses that have expensive residential layouts and constructions,

which has increased the daily footfalls in the Koyambedu metro station of the Chennai Metro.

# **PROJECT HIGHLIGHTS**

- Hot Location Koyambedu
- Just few mts to Metro Station
- Very nearby CMBT Bus Stop
- Just 10Mts to VR mall
- Just 15Mts to Palazzo
- Near to Star Hotels
- Nearby Schools, Colleges & Univercities
- Neayby Hospitals