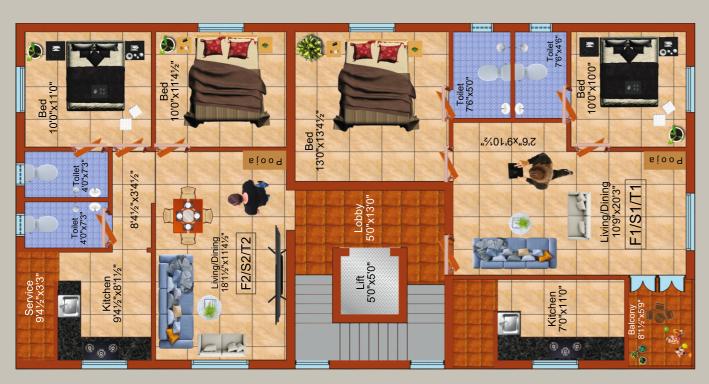

# **VELLORE**

#4, S.L.N. Plaza, 1st Floor, 1st East Rd, Gandhi Nagar, Vellore- 632 006. PH: 0416 2244 003

1050 Sqft

905 Sqft

F1/S1/T1

F2/S2/T2

RCC Framed with 3feet basement height from GL and superstructure of AAC Blocks with RCC Roof 5inches thickness (10 feet height) & plastering for inner and outer walls.