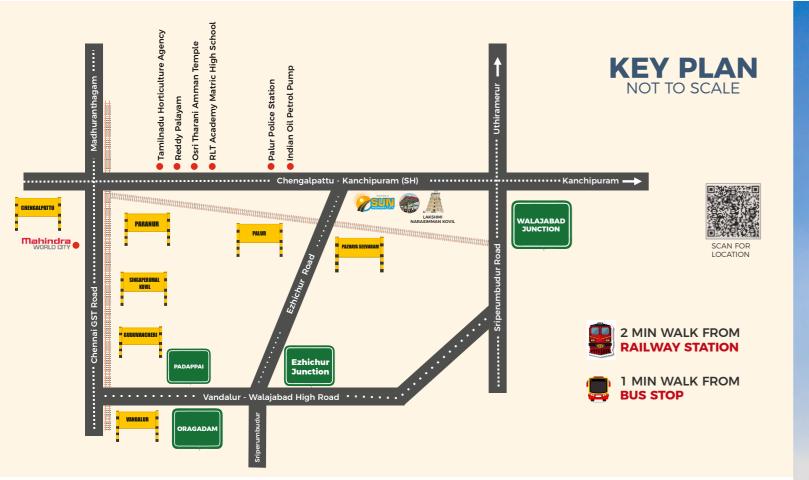

### Near by **PLACES**

- Near By Lakshmi Narasimman Temple ( 300mts )
- Shiva Temple And Ganesh Temple (500mts)
- Kanchipuram Temple City (21 km)
- Mahindra World City ( 20 km)
- Oragadam Industrial Suburb Of Chennai ( 20 km )