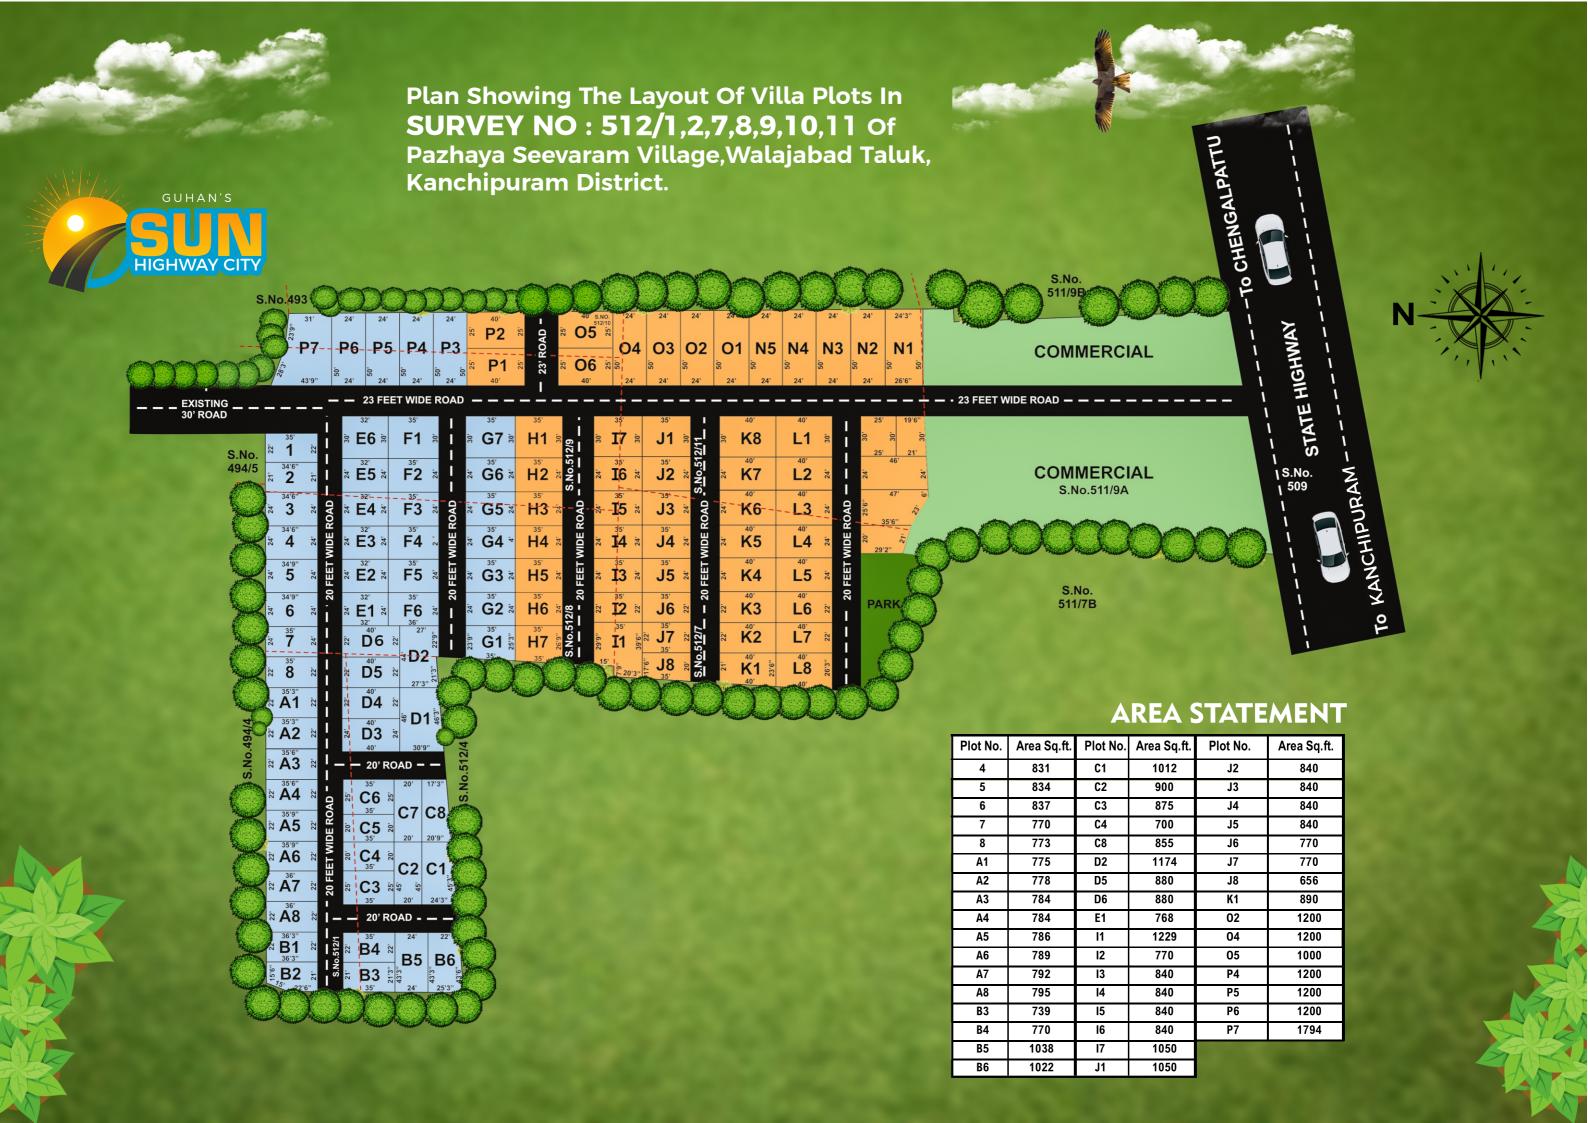

(1 Km)
- Asian International Residential School (2km)
- St Josephs Matriculation School ( 6 Km )
- Brindavan Public School ( 8 Km )
- St Paul School (10 Km)
- Little Jacky Matriculation School (13 Km)

### Near by **PLACES**

- Near By Lakshmi Narasimman Temple ( 300mts )
- Shiva Temple And Ganesh Temple (500mts)
- Kanchipuram Temple City (21 km)
- Mahindra World City ( 20 km)
- Oragadam Industrial Suburb Of Chennai ( 20 km )



#### HEAD OFFICE

,1st Floor, Haridoss Road, Paper Mills Road, ıar Anna Silai Bus Stop, Kolathur,Chennai -600 099 milnadu, India. PH : 044 - 2550 1050 anch : Poonamallee | Vellore BRANCH: TAMBARAM

N.D.Building, Plot No 3, Unit -B , 1st Floor, Rajagopal Street, Tambaram Sanatorium, Chennai - 600 045, Tamilandu, India. PH : 044 - 2251 1003. 



THE BRIGHT ASSET