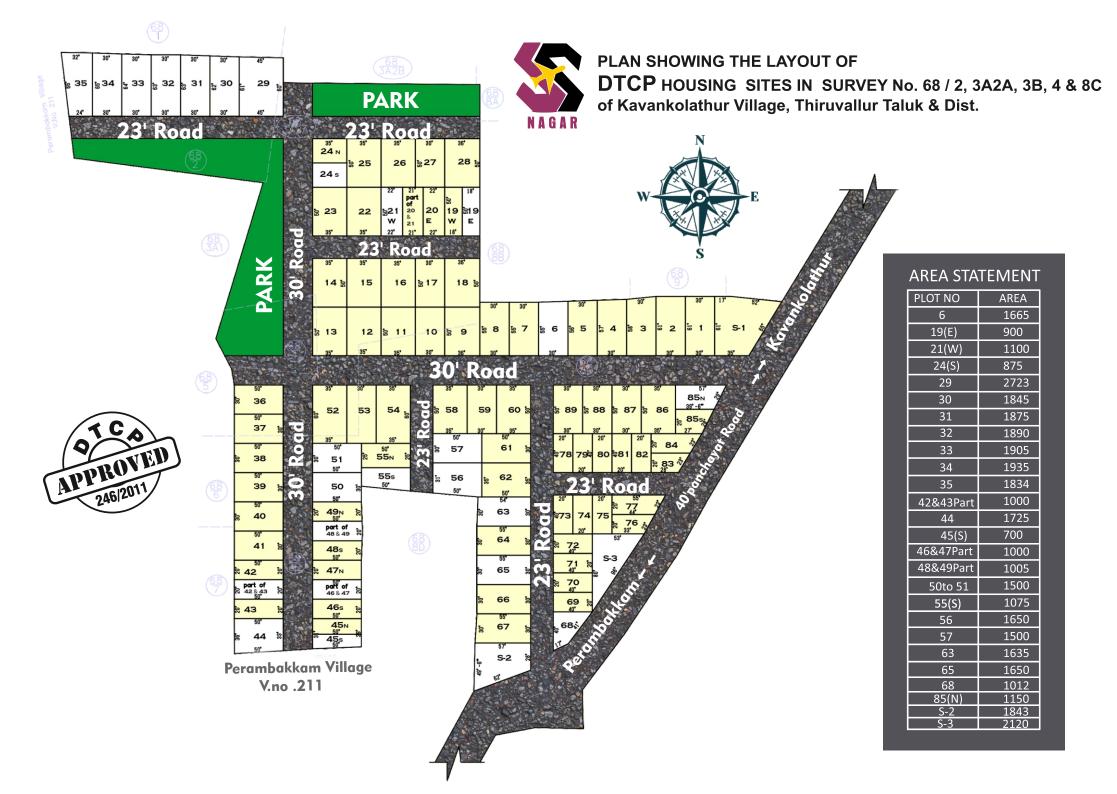

in, Motorala. நிறுவனங்கள் அமைந்துள்ளன.
- 🕨 தேசிய நெடுஞ்சாலை 205 லிருந்து 12 கி.மீ.
- ▶ சென்னை ¬பெங்களுரு Express Highway அருகில் அமையவுள்ளது.
- 🕨 ஸ்ரீ பெரும்புதூர் Auto Hub அருகில்.
- சுவையான குடிநீர்.
- 🕨 அடிப்படை வசதிகள் அனைத்தும் அருகில்.
- Legal Opinion, EC & Patta அணைத்தும் உள்ள மணைப்பிரிவு.

## **GUHAN BUILDERS AND PROMOTERS PVT. LTD**

HEAD OFFICE

#5,1st Floor, Haridoss Road (Paper Mills Road), Near Anna Silai Bus Stop, Kolathur, Chennai - 600 099, PH: 044 - 2550 1050 BRANCH - VELLORE

#4, S.L.N.Plaza, 1st Floor, 1st East Road, Gandhi Nagar ,Vellore - 632 006 . PH : 0416 - 2244 003.

## **BRANCH - TAMBARAN**

N.D.Building, Plot No 3, Unit -B , 1st Floor, Rajagopal Street, Tambaram Sanatorium, Chennai - 600 045. PH : 044 - 2251 1003.



## RESIDENTIAL PLOTS NEAR PROPOSED AIRPORT