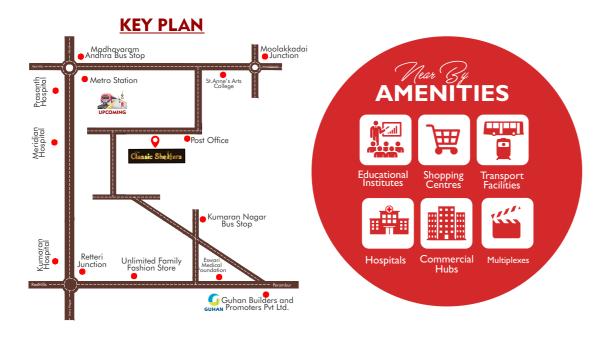

N. D. Building Plot No.3, Unite-B 1st Floor Rajagopal Street, Tambaram Sanatorium Chennai -600045. Tamil Nadu, India. Ph. 044-22511003

**SCAN FOR** LOCATION