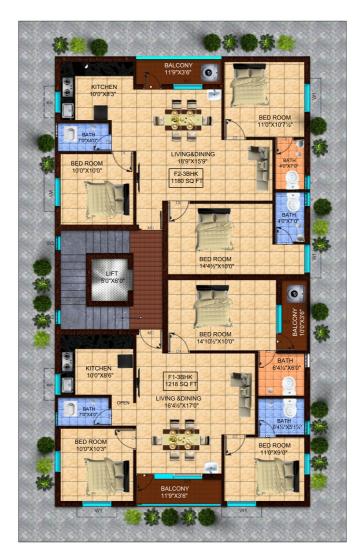

ase.
- 3. Joineries: Enamel paint will be used for all Joineries and fabrications.

## STAIRCASE:

- 1. 4inches waist slab base with brick steps of C.M. 1:4 will be provided and finished with Anti skid tile flooring.
- 2. M.S. Handrails for staircase will be provided.

# Everything YOU NEED All Right Here!

## **GUHAN BUILDERS AND PROMOTERS PVT. LTD.**

#5, 1st floor Haridoss Road, (Paper Mills Road), Near Anna Silai Bus Stop, Kolathur, Chennai - 600 099, Tamil Nadu, India. Ph. 044-25501050

#4,S.L.N. Plaza, First Floor, 1St east Road, Gandhi nagar, Vellore, 632006, Tamil Nadu, India. Ph. 0416-2244003

N. D. Building Plot No.3, Unite-B 1st Floor Rajagopal Street, Tambaram Sanatorium Chennai -600045. Tamil Nadu, India. Ph. 044-22511003















**SCAN FOR** LOCATION



# First Floor



F1 - 3 BHK | 1218 SQFT F2 - 3 BHK | 1180 SQFT

# Typical Floor





S1 & T1 - 2 BHK | 881 SQFT | S2 & T2 - 2 BHK | 730 SQFT S3 & T3 - 2 BHK | 786 SQFT



**OVER**WE HAVE DEVELOPED OVER 10 MILLION **SQFT** 

IN THE LAST 12 YEARS

COMPLETED CONSTRUCTION PROJECTS

1100% HAPPY FAMILIES