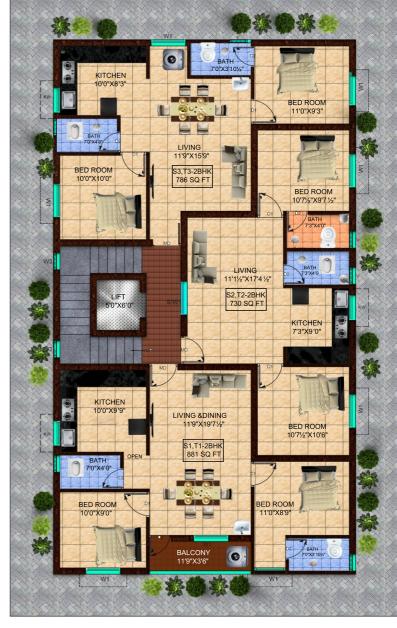

# Typical Floor

S1 & T1 - 2 BHK | 881 SQFT | S2 & T2 - 2 BHK | 730 SQFT S3 & T3 - 2 BHK | 786 SQFT

**OVER**WE HAVE DEVELOPED OVER 10 MILLION **SQFT** 

IN THE LAST 12 YEARS

COMPLETED CONSTRUCTION PROJECTS

1100% HAPPY FAMILIES